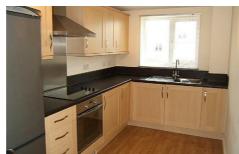

#### **KITCHEN**

7'2" x 11'4" (2.195 x 3.474)

Wooden effect vinyl flooring, range of wall and base units, integrated stainless steel sink/drainer, integrated electric cooker with hob over, upvc window to rear, fridge freezer & washing machine (included in sale).