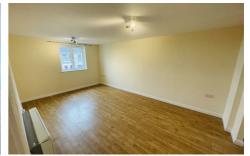

### **LOUNGE AREA**

10'11" x 17'8" (3.332 x 5.391)

Wooden effect vinyl flooring, upvc window to front.