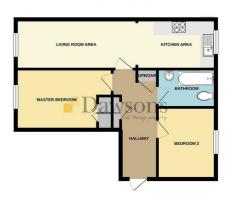

## **FLOOR PLANS**

GROUND FLOOR 553 sq.ft. (51.4 sq.m.) approx.

#### **HALLWAY**

Tiled effect vinyl flooring, Storage cupboard, storage cupboard housing water tank.

### **BEDROOM 1**

16'1" x 8'7" (4.904 x 2.639)

Wooden effect vinyl flooring, integrated storage cupboard, upvc window to front.

### **BEDROOM 2**

10'7" x 8'5" (3.230 x 2.573)

Wooden effect vinyl flooring, upvc window to rear

### **BATHROOM**

5'7" x 8'4" (1.702 x 2.555)

Vinyl flooring, three piece white suite with shower over bath, part tiled walls, wall mounted electric towel rail.

### **LOUNGE AREA**

10'11" x 17'8" (3.332 x 5.391)

Wooden effect vinyl flooring, upvc window to front.

#### **KITCHEN**

7'2" x 11'4" (2.195 x 3.474)

Wooden effect vinyl flooring, range of wall and base units, integrated stainless steel sink/drainer, integrated electric cooker with hob over, upvc window to rear, fridge freezer & washing machine (included in sale).