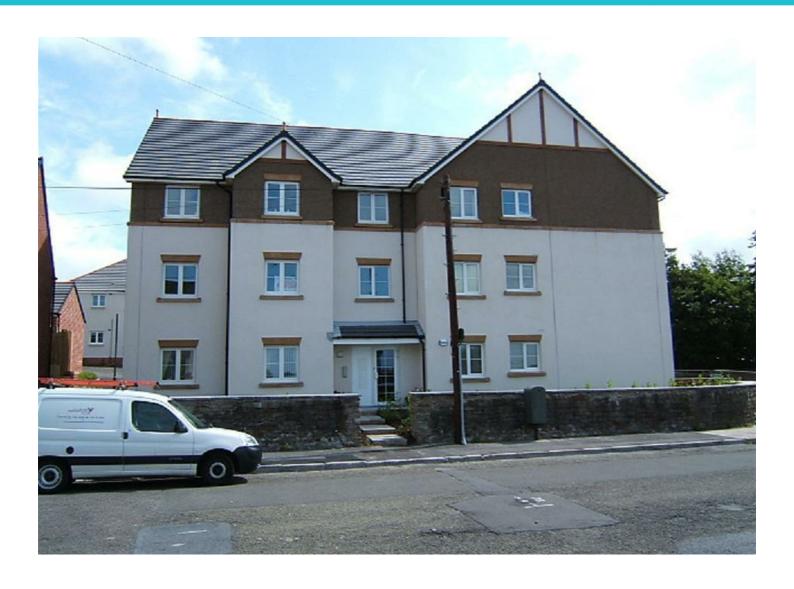

# 41 Bryntirion

, Llanelli, SA15 3QD

£97,500









# **FULL DESCRIPTION**

#### **HALLWAY**

Tiled effect vinyl flooring, Storage cupboard, storage cupboard housing water tank.

### **BEDROOM 1**

16'1" x 8'7" (4.904 x 2.639)

Wooden effect vinyl flooring, integrated storage cupboard, upvc window to front.

### **BEDROOM 2**

10'7" x 8'5" (3.230 x 2.573)

Wooden effect vinyl flooring, upvc window to rear

### **BATHROOM**

5'7" x 8'4" (1.702 x 2.555)

Vinyl flooring, three piece white suite with shower over bath, part tiled walls, wall mounted electric towel rail.

### **LOUNGE AREA**

10'11" x 17'8" (3.332 x 5.391)

Wooden effect vinyl flooring, upvc window to front.

#### **KITCHEN**

7'2" x 11'4" (2.195 x 3.474)

Wooden effect vinyl flooring, range of wall and base units, integra