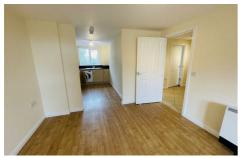

#### **HALLWAY**

Tiled effect vinyl flooring, Storage cupboard, storage cupboard housing water tank.

### **LOUNGE AREA**

10'11" x 17'8" (3.332 x 5.391)

Wooden effect vinyl flooring, upvc window to front.