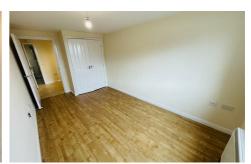

### **BEDROOM 2**

10'7" x 8'5" (3.230 x 2.573)

Wooden effect vinyl flooring, upvc window to rear